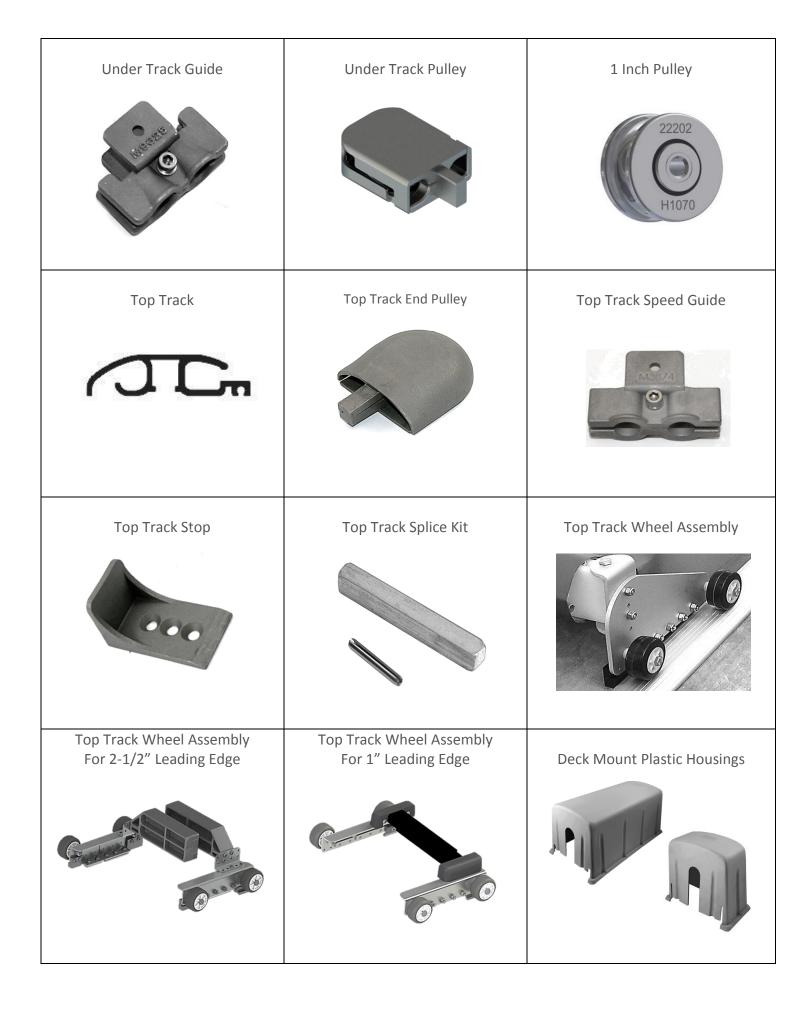

## **Pool Cover Terminology**

Recessed Horizontal Track Recessed Horizontal End Pulley Recessed Horizontal Guide Feed Slim Flush End Pulley Slim Flush Track Slim Flush Guide Feed Walk-on Tray Lid Aluminum Walk-on Tray Lid Bracket SS Walk-on Lid Bracket Aluminum Lid Bracket for Riser Panel Two Piece Aluminum Standard UT & TT Lid Bracket Lid Bracket