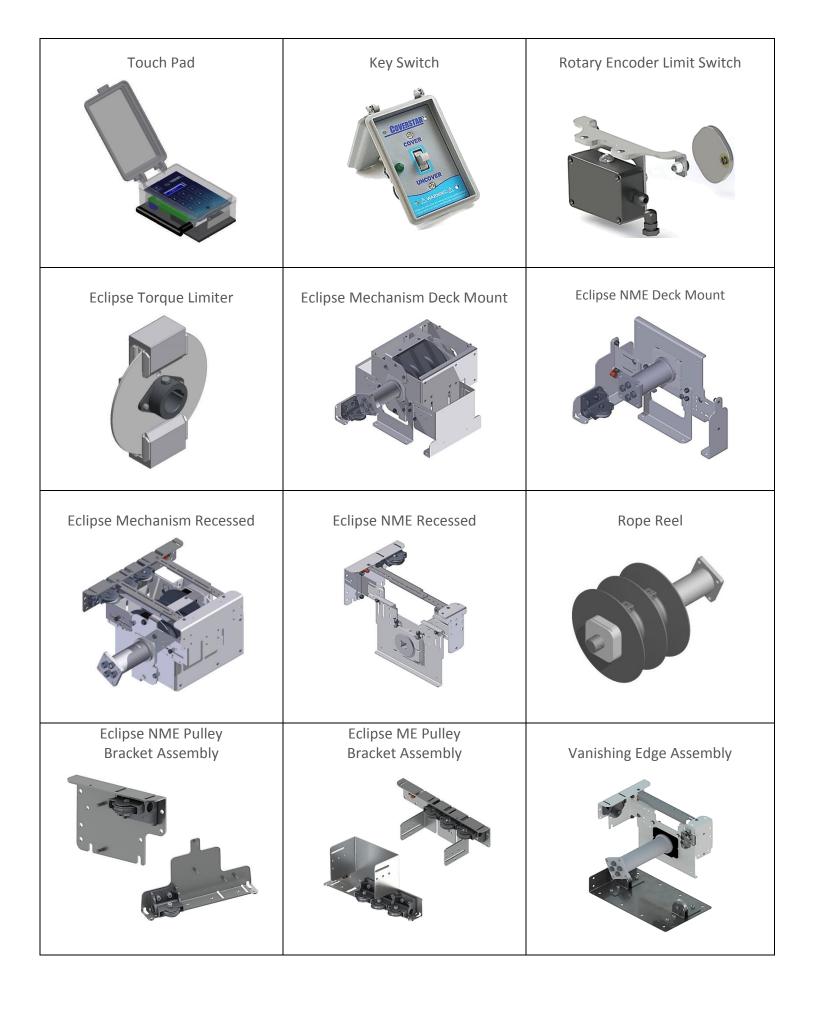

| Rope Reel Brake Assembly     | Eclipse NME<br>Cone & Brake Assem <b>bly</b> | Roll-up Tube Insert                   |
|------------------------------|----------------------------------------------|---------------------------------------|
|                              |                                              |                                       |
| Feature Control              | 3 Wire Motor                                 | 3 Wire Limit Control & Sensor         |
|                              |                                              |                                       |
| Latham AC Motor              | 3 Wire Bison Motor                           | Electric Motor Smart<br>Control Board |
|                              |                                              |                                       |
| Hydraulic Hose with Fittings | Hydraulic Pump & Power Pack                  | Hydraulic Motor Coupler               |
|                              |                                              |                                       |

| Eclipse Cone ME & NME | CS300HD Motor     | CS300HD Cone                |
|-----------------------|-------------------|-----------------------------|
| CS3000HD Opposite End | CS300HD Mechanism | CS300HD Shaft w/ Double Dog |
| CS300HD Rope Reel     |                   |                             |
|                       |                   |                             |