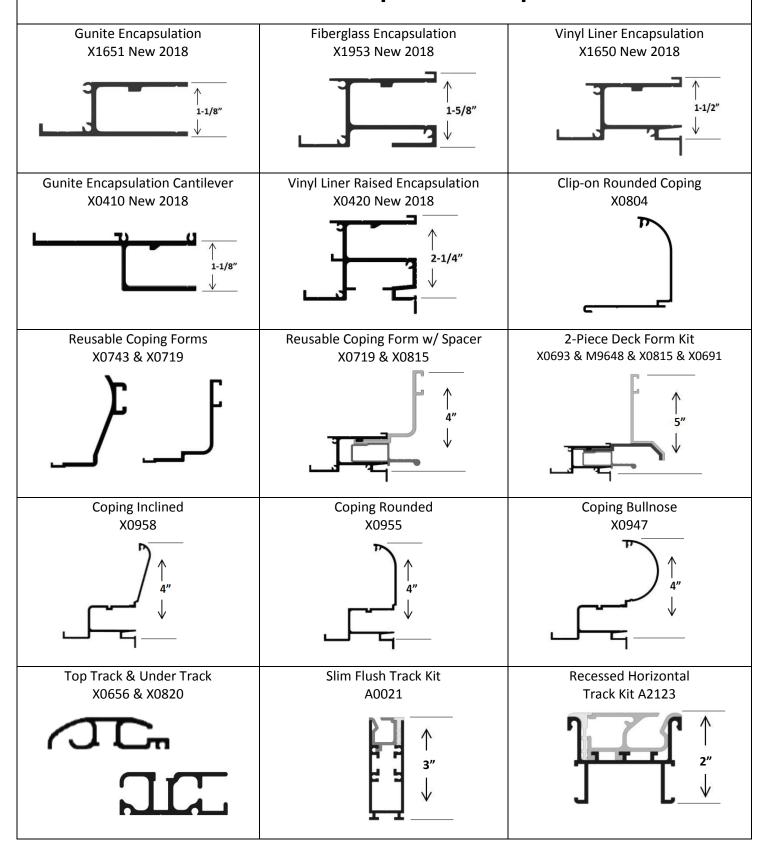

## **Track and Encapsulation Options**





## **Pool Cover Terminology**





Recessed Horizontal Track Recessed Horizontal End Pulley Recessed Horizontal Guide Feed Slim Flush End Pulley Slim Flush Track Slim Flush Guide Feed Walk-on Tray Lid Aluminum Walk-on Tray Lid Bracket SS Walk-on Lid Bracket Aluminum Lid Bracket for Riser Panel Two Piece Aluminum Standard UT & TT Lid Bracket Lid Bracket



| Rope Reel Brake Assembly     | Eclipse NME<br>Cone & Brake Assem <b>bly</b> | Roll-up Tube Insert                   |
|------------------------------|----------------------------------------------|---------------------------------------|
|                              |                                              |                                       |
| Feature Control              | 3 Wire Motor