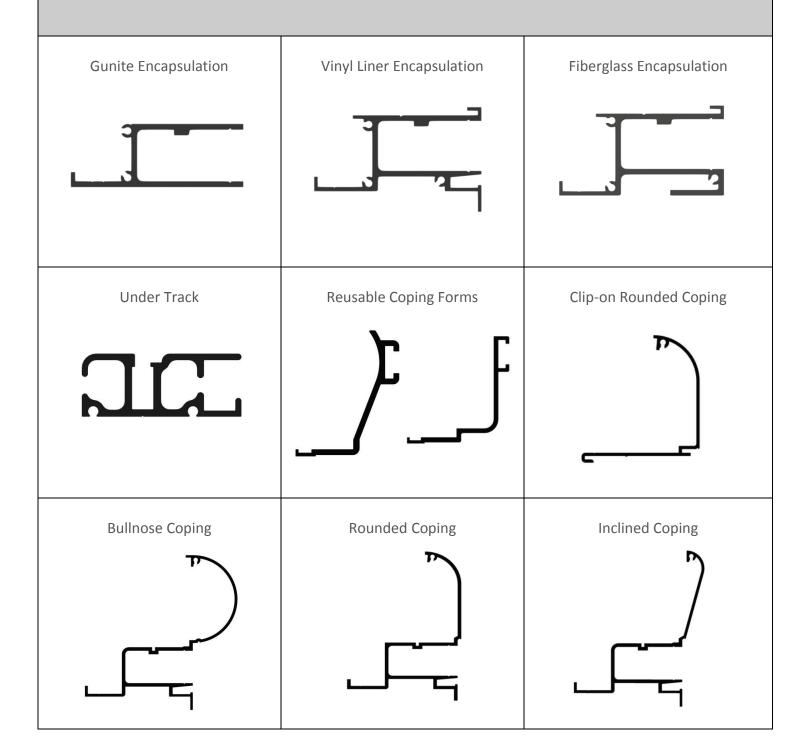

## **Track and Encapsulation Options**





## **Pool Cover Terminology**





Recessed Horizontal Track Recessed Horizontal End Pulley Recessed Horizontal Guide Feed Slim Flush End Pulley Slim Flush Track Slim Flush Guide Feed Walk-on Tray Lid Aluminum Walk-on Tray Lid Bracket SS Walk-on Lid Bracket Aluminum Lid Bracket for Riser Panel Two Piece Aluminum Standard UT & TT Lid Bracket Lid Bracket



| Rope Reel Brake Assembly     | Eclipse NME<br>Cone & Brake Assem <b>bly</b> | Roll-up Tube Insert                   |
|------------------------------|----------------------------------------------|---------------------------------------|
|                              |                                              |                                       |
| Feature Control              | 3 Wire Motor                                 | 3 Wire Limit Control & Sensor