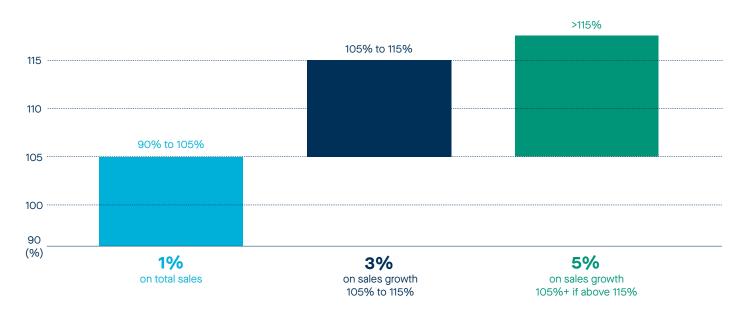

#### **Program Details:**

Achieve 90% to 104.9% of previous year sales and receive 1% rewards dollars on the current year sales back to dollar one. A minimum of \$25,000 in qualifying sales required.

Achieve 105% to 114.9% of previous year sales and receive 3% growth rewards dollars on all sales above 105%.

Achieve over 115% of the previous year sales and receive 5% growth rewards dollars on all sales above 105%.

Earn "Bundle Kicker" rewards dollars on multiple category purchases, category minimums must be met.